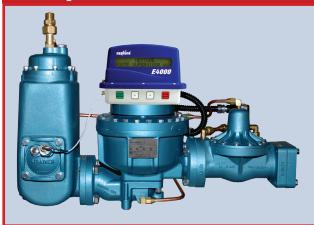

# **Mechanical Measurement & Electronic Registration**

### **E4000 Electronic Register**

The Neptune E4000 Electronic Register system automates transaction operations for deliveries of LPG.

- Easiest electronic register to own and operate
- Interactive display guides operators through delivery functions—rapid driver acceptance
- Handles multiple priced products (120 priced products optional), invoicing directly from the truck—eliminating handwritten tickets and improving cash flow
- Neptune configuration software rapidly downloads pricing changes from a laptop
- Upgrade capability without additional equipment—go from "pump and print," to standalone pricing, to integrated mobile computing without additional equipment upgrades
- Preset deliveries with dual-stage valve