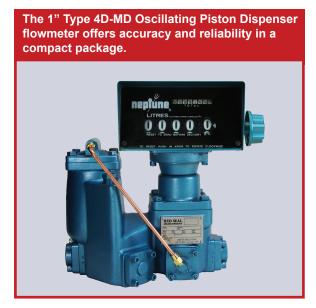

# Type 4D-MD 1" Compact LPG Dispenser Flowmeter

Dispenser manufacturers worldwide specify the Neptune 1" 4D-MD flowmeter. With all components—vapor release, measuring element and differential valve—integrated into a compact, lightweight aluminum body, this unit offers outstanding packaging advantages. This flowmeter offers lasting accuracy and reliability for filling portable bottles.

- Cost-effective alternative to multi-piston designs
- Interfaces with a variety of electronic volume and price indicators
- Long-life piston with Nituff® Teflon® coating
- Removable measuring chamber simplifies maintenance