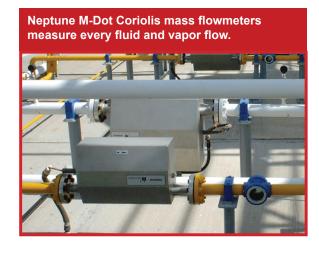

Neptune Coriolis mass flowmeters measure every liquidphase flow and vapor return loop. Comprehensive data acquisition and interfacing provides data for processing with the aid of custom software.

- Coriolis mass measurement provides high accuracy regardless of temperature
- Measures mass flow, density, temperature and volume
- PC-based centralized monitoring and control
- Mass balances tracked, daily summaries compiled and stored
- ■Real-time LPG inventory and location
- Consultancy, design, installation and training