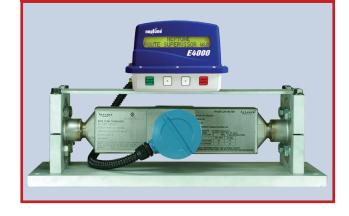

### **E4000 Electronic Register**

The Neptune E4000 Electronic Register system automates transaction operations for deliveries of LPG.

- Easiest electronic register to own and operate
- Interactive display guides operators through delivery functions—rapid driver acceptance
- Handles multiple priced products (120 priced products optional), invoicing directly from the truck—eliminating handwritten tickets and improving cash flow
- Neptune configuration software rapidly downloads pricing changes from a laptop
- Upgrade capability without additional equipment—go from "pump and print," to standalone pricing, to integrated mobile computing without additional equipment upgrades
- Preset deliveries with dual-stage valve

The Type 4D-MT Oscillating Piston Flowmeter uses proven technology for long, reliable and accurate service life.

The E4000 Electronic Register offers the flexibility to integrate with present and future measurement technology, with a wide spectrum of informational interfacing.