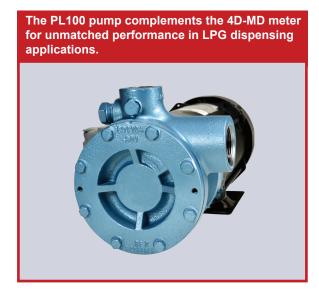

### PL100 LPG Dispenser Pump

Designed specifically for LPG dispensers, the PL100 pump utilizes regenerative turbine technology to provide highly efficient performance. The impeller is the only moving part and has no contact with the casing, resulting in practically no wear, even when pumping volatile, non-lubricating liquids such as LP gas.

- Optional bypass valve
- Remote-mountable switch enclosure
- Easy seal replacement
- Inlet and outlet repositionable in 90° increments