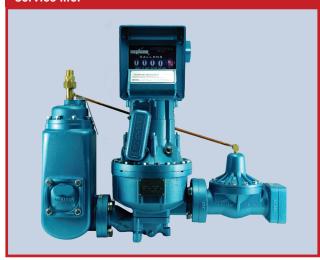

### **Mechanical Measurement & Registration**

### Type 4D-MT Truck Flowmeter

What do you look for when choosing the right meter for your business—reliability, accuracy, quality, performance, repeatability and reputation? After all, your bottom line depends on the meter you use. LPG marketers have always trusted Neptune products.

The dual case oscillating piston used in every Neptune model leads the field—in accuracy, repeatability, calibration stability and ease of maintenance—everything that matters in daily operations.

- The industry standard for truck-mounted custody transfer and invoicing
- Oscillating piston with low-friction Nituff<sup>®</sup> Teflon<sup>®</sup> impregnated coating for long life
- Register options: E4000 or Series 800 registers
- Removable measuring element for easy maintenance