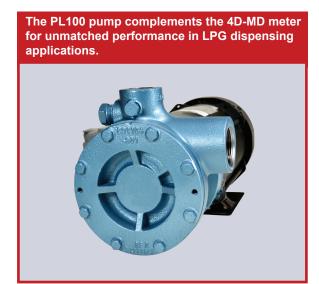

### PL100 LPG Dispenser Pump

Designed specifically for LPG dispensers, the PL100 pump utilizes regenerative turbine technology to provide highly efficient performance. The impeller is the only moving part and has no contact with the casing, resulting in practically no wear, even when pumping volatile, non-lubricating liquids such as LP gas.

- Optional bypass valve
- Remote-mountable switch enclosure
- Easy seal replacement
- Inlet and outlet repositionable in 90° increments