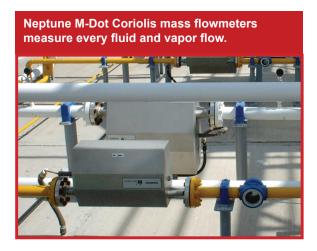

Neptune Coriolis mass flowmeters measure every liquidphase flow and vapor return loop. Comprehensive data acquisition and interfacing provides data for processing with the aid of custom software.

- Coriolis mass measurement provides high accuracy regardless of temperature
- Measures mass flow, density, temperature and volume
- PC-based centralized monitoring and control
- Mass balances tracked, daily summaries compiled and stored
- ■Real-time LPG inventory and location
- Consultancy, design, installation and training