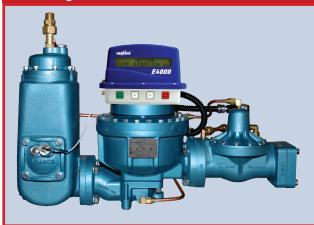

### **E4000 Electronic Register**

The Neptune E4000 Electronic Register system automates transaction operations for deliveries of LPG.

- Easiest electronic register to own and operate
- Interactive display guides operators through delivery functions—rapid driver acceptance
- Handles multiple priced products (120 priced products optional), invoicing directly from the truck—eliminating handwritten tickets and improving cash flow
- Neptune configuration software rapidly downloads pricing changes from a laptop
- Upgrade capability without additional equipment—go from "pump and print," to standalone pricing, to integrated mobile computing without additional equipment upgrades
- Preset deliveries with dual-stage valve

The Type 4D-MT Oscillating Piston Flowmeter uses proven technology for long, reliable and accurate service life.

The E4000 Electronic Register offers the flexibility to integrate with present and future measurement technology, with a wide spectrum of informational interfacing.