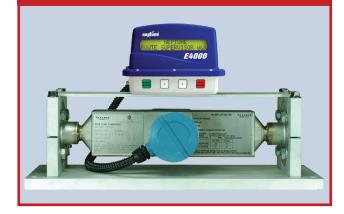

### **RML2000 Mass Flowmeter**

Here's leading edge technology for tank truck operations. Coriolis mass measurement offers additional accuracy that reduces unmeasured product. Reduced losses mean higher profits.

No moving parts are in contact with the fluid, and the measuring unit requires no maintenance. Reduced downtime means your trucks are on the road, making money more of the time.

- Improved accuracy over volumetric flowmeters
- Higher calibration stability compared to mechanical meters results in reduced product losses
- Low maintenance—no moving parts
- Faster deliveries

Coriolis mass flow transaction management has brought a new standard of accuracy to the bobtail.