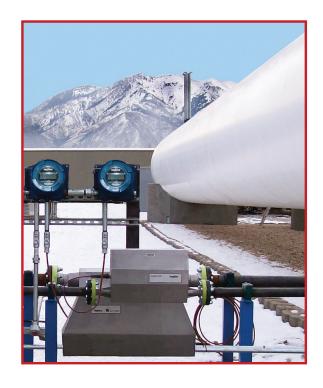

## massTrack Inventory Management Software

This tightly integrated system can optimize facility cash flow through timely ordering/purchasing, shorter billing cycles and faster inventory turnover. Managers can track status anytime, from anywhere, through remote monitoring and control capabilities. Measurement of all flows guards against shrinkage. Faster loading operations improve plant productivity.

Neptune Coriolis mass flowmeters measure every liquidphase flow and vapor return loop. Comprehensive data acquisition and interfacing provides data for processing with the aid of custom software.

- Coriolis mass measurement provides high accuracy regardless of temperature
- Measures mass flow, density, temperature and volume
- PC-based centralized monitoring and control
- Mass balances tracked, daily summaries compiled and stored
- ■Real-time LPG inventory and location
- Consultancy, design, installation and training