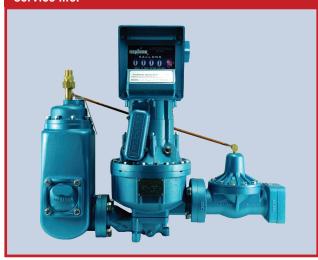

### Type 4D-MT Truck Flowmeter

What do you look for when choosing the right meter for your business—reliability, accuracy, quality, performance, repeatability and reputation? After all, your bottom line depends on the meter you use. LPG marketers have always trusted Neptune products.

The dual case oscillating piston used in every Neptune model leads the field—in accuracy, repeatability, calibration stability and ease of maintenance—everything that matters in daily operations.

- The industry standard for truck-mounted custody transfer and invoicing
- Oscillating piston with low-friction Nituff<sup>®</sup> Teflon<sup>®</sup> impregnated coating for long life
- Register options: E4000 or Series 800 registers
- Removable measuring element for easy maintenance