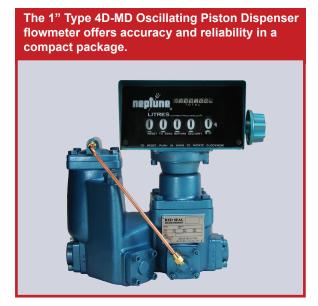

# Type 4D-MD 1" Compact LPG Dispenser Flowmeter

Dispenser manufacturers worldwide specify the Neptune 1" 4D-MD flowmeter. With all components—vapor release, measuring element and differential valve—integrated into a compact, lightweight aluminum body, this unit offers outstanding packaging advantages. This flowmeter offers lasting accuracy and reliability for filling portable bottles.

- Cost-effective alternative to multi-piston designs
- Interfaces with a variety of electronic volume and price indicators
- Long-life piston with Nituff® Teflon® coating
- Removable measuring chamber simplifies maintenance