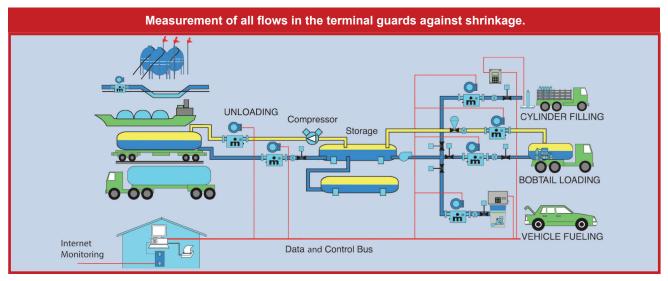

# **Precise Control, From Receiving Through Distribution**

## massTrack Inventory Management Software

This tightly integrated system can optimize facility cash flow through timely ordering/purchasing, shorter billing cycles and faster inventory turnover. Managers can track status anytime, from anywhere, through remote monitoring and control capabilities. Measurement of all flows guards against shrinkage. Faster loading operations improve plant productivity.

Neptune Coriolis mass flowmeters measure every liquidphase flow and vapor return loop. Comprehensive data acquisition and interfacing provides data for processing with the aid of custom software.

- Coriolis mass measurement provides high accuracy regardless of temperature
- Measures mass flow, density, temperature and volume
- PC-based centralized monitoring and control
- Mass balances tracked, daily summaries compiled and stored
- ■Real-time LPG inventory and location
- Consultancy, design, installation and training