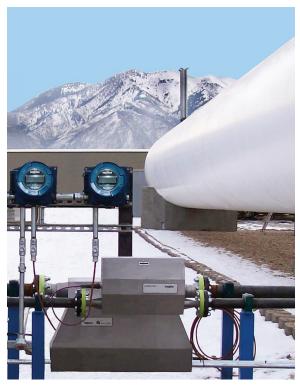

Easily configurable to individual bulk plants, the system can accommodate a variety of metering operations, including unloading from ships, pipelines, railcars, or motor transports, and loading to transports, bobtails, vehicle fueling, or cylinders. Neptune Coriolis mass flowmeters measure every liquid phase flow and vapor return loop. This uniquely integrated approach tightens up inventory tracking by accounting for vapor phase return flows previously not measured, particularly significant in bulk unloading or bobtail filling operations. Our proprietary, Windows-based MassTrack

Clear, detailed report pages give information on individual operations or summarize the entire plant.

Neptune M-dot Coriolis mass flowmeters measure every fluid and vapor flow.

Measurement of every flow in the facility guards against product loss.