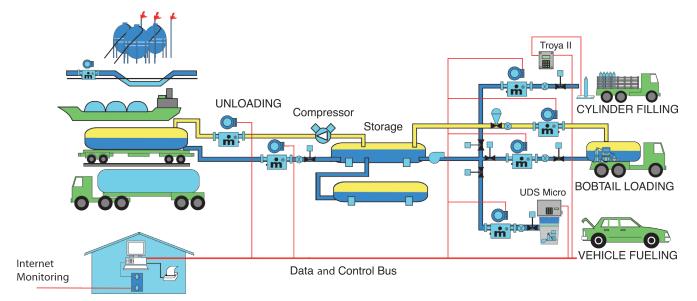

Easily configurable to individual bulk plants, the system can accommodate a variety of metering operations, including unloading from ships, pipelines, railcars, or motor transports, and loading to transports, bobtails, vehicle fueling, or cylinders. Neptune Coriolis mass flowmeters measure every liquid phase flow and vapor return loop. This uniquely integrated approach tightens up inventory tracking by accounting for vapor phase return flows previously not measured, particularly significant in bulk unloading or bobtail filling operations. Our proprietary, Windows-based MassTrack

software is networked with the facility's

flowmeters, pumps, valves, and sensors.

The system displays event data in a spreadsheet format, and provides a snapshot of the plant's volume or mass balance and total inventory position. Transaction information can be interfaced with accounting software for seamless data management. Managers can track status anytime, from anywhere, through remote monitoring and control capabilities.