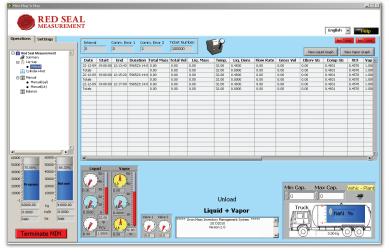

software is networked with the facility's

flowmeters, pumps, valves, and sensors.

The system displays event data in a spreadsheet format, and provides a snapshot of the plant's volume or mass balance and total inventory position. Transaction information can be interfaced with accounting software for seamless data management. Managers can track status anytime, from anywhere, through remote monitoring and control capabilities.

Clear, detailed report pages give information on individual operations or summarize the entire plant.

Neptune M-dot Coriolis mass flowmeters measure every fluid and vapor flow.

Measurement of every flow in the facility guards against product loss.