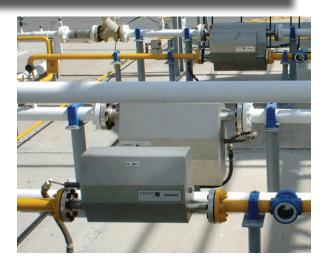

Clear, detailed report pages give information on individual operations or summarize the entire plant.

Neptune M-dot Coriolis mass flowmeters measure every fluid and vapor flow.

Measurement of every flow in the facility guards against product loss.